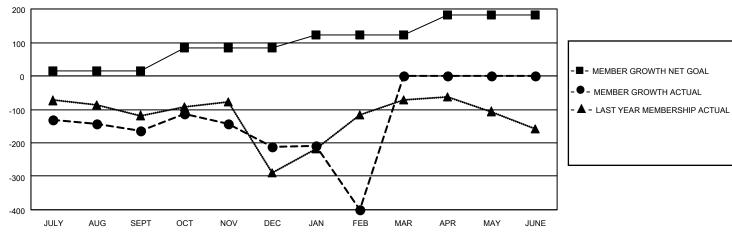

| Members               |                          |                         |                                                    |  |  |  |  |  |
|-----------------------|--------------------------|-------------------------|----------------------------------------------------|--|--|--|--|--|
| RESULTS FOR 2020-2021 |                          |                         |                                                    |  |  |  |  |  |
| QUARTER ME            | EMBER GROWTH NET<br>GOAL | MEMBER GROWTH<br>ACTUAL | DROPPED<br>MEMBERS ACTUAL<br>(including transfers) |  |  |  |  |  |
| JULY/AUG/SEPT         | 15                       | 71                      | 224                                                |  |  |  |  |  |
| OCT/NOV/DEC           | 70                       | 265                     | 303                                                |  |  |  |  |  |
| JAN/FEB/MAR           | 38                       | 57                      | 236                                                |  |  |  |  |  |
| APR/MAY/JUNE          | 58                       | 0                       | 0                                                  |  |  |  |  |  |

## GOALS AND ACTUAL MEMBERS CUMULATIVE

| DROPPED CLUBS: 20 |     | 106 CLUBS OF 293 ADDED 1 OR MORE<br>NEW MEMBERS | GENDER DISTRIBUTION  MALE 2,181 (40.30%) |                |     |
|-------------------|-----|-------------------------------------------------|------------------------------------------|----------------|-----|
| DROPPED MEMBERS   |     |                                                 | FEMALE                                   | 3,231 (59.70%) |     |
| DECEASED          | 24  | CLICK HERE FOR CUMULATIVE                       | TOTAL FAMILY UNIT MEMBERS                |                | 725 |
| CLUB CANCELLED    | 196 | MEMBERSHIP DATA                                 | FAMILY MEMBERS PAYING HALF DUES          |                | 000 |
| OTHER             | 543 |                                                 |                                          |                | 380 |
| TOTAL             | 763 |                                                 | 0000                                     |                |     |