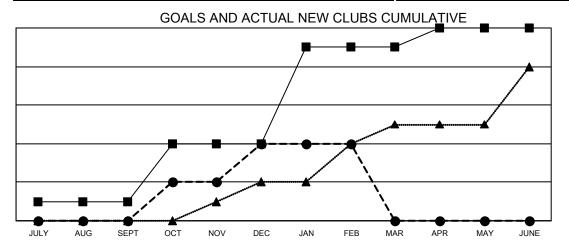

## Multiple District 118

Results as of: 2/28/2021

**LOCATION: TURKEY** 

| Clubs                                                       |                  |             |                   |  |  |  |  |  |
|-------------------------------------------------------------|------------------|-------------|-------------------|--|--|--|--|--|
| RESULTS FOR 2020-2021                                       |                  |             |                   |  |  |  |  |  |
| QUARTER                                                     | NEW CLUB GOAL    | NEW CLUBS   | DROPPED CLUBS     |  |  |  |  |  |
| JULY/AUG/SEPT<br>OCT/NOV/DEC<br>JAN/FEB/MAR<br>APR/MAY/JUNE | 1<br>3<br>5<br>1 | 0<br>4<br>0 | 3<br>0<br>17<br>0 |  |  |  |  |  |

- CURRENT YEAR GOALS FOR NEW CLUBS

- CURRENT YEAR ACTUAL NEW CLUBS

▲ - LAST YEAR ACTUAL NEW CLUBS